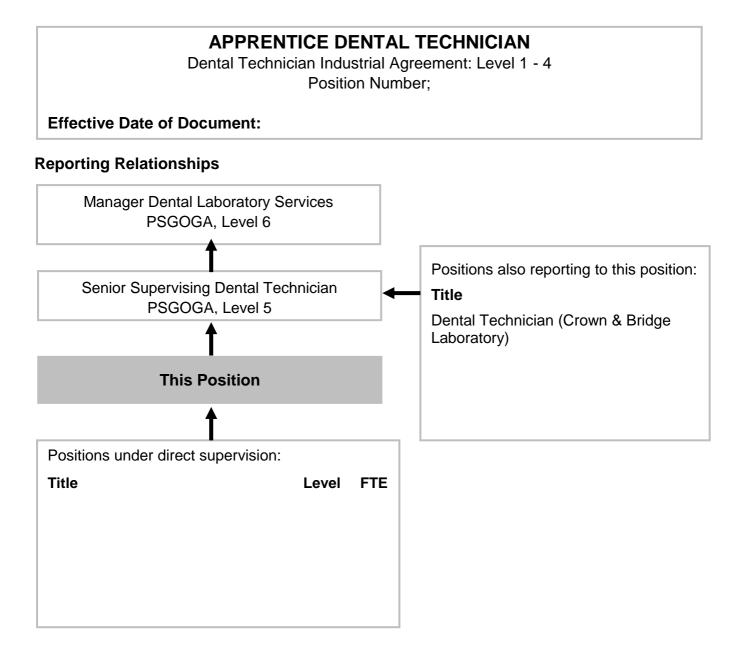

# Job Description Form



## **Key Responsibilities**

To complete all units and competencies of Certificate of Diploma Dental Technology under the direct supervision of assigned supervisors.

### Brief Summary of Duties (in order of importance)

#### 1. General Duties

- Fulfil requirements of apprenticeship program, including attendance at a registered training authority as required.
- Carry out duties as instructed by immediate supervisors in order to satisfactorily meet the competency requirements of the Diploma of Dental Technology.
- Exercise the skills attained through the training under direct supervision of assigned supervisor.
- Other duties as required.

#### 2. Education, Training and Research

• Engages in continuing professional development/education.

#### 3. DHS Governance, Safety and Quality Requ