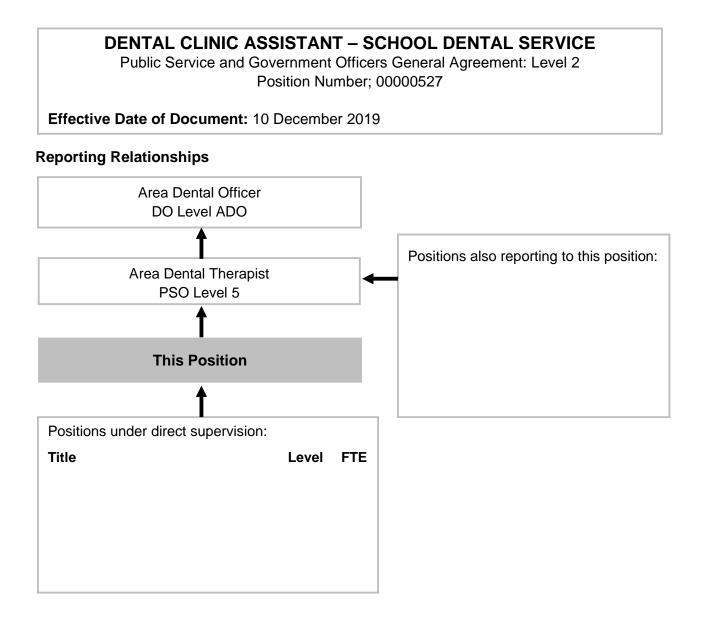

# Job Description Form



Key Responsibilities Provides dental clinic assistance.

# Brief Summary of Duties

# 1. Clinical

- Provides chairside and clinical assistance for Dental Officers and Dental Therapists treating patients.
- Develops and mounts dental x-rays.
- Carries out infection control, sterilisation and reprocessing procedures, in accordance with Dental Health Services Policies/Guidelines.
- Ensures equipment, furniture and fittings in the clinic are maintained in good order and in hygienic condition. Liaison with Physical Resources as required.
- Performs daily and weekly cleaning duties in accordance with the Dental Health Services Polices/Guidelines
- Provides dental health education and post-operative instructions as directed.
- Monitors, reconciles and maintains the ordering and keeping of expe