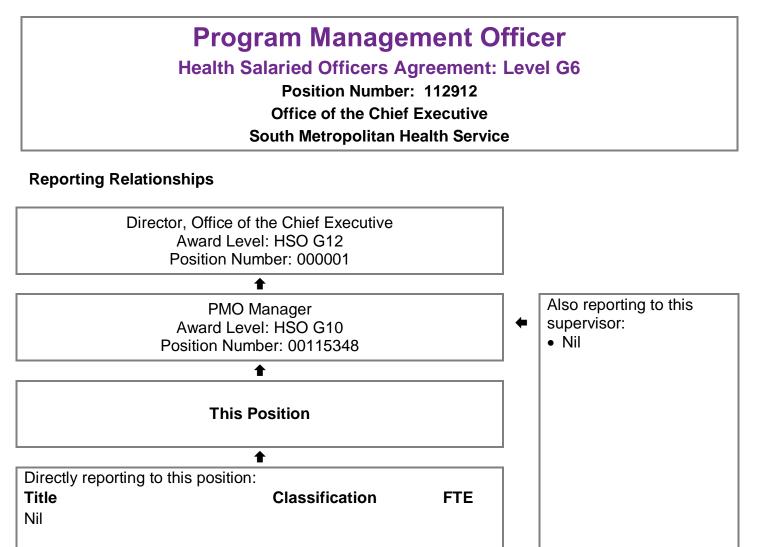

### **HSS Registered**



#### **Key Responsibilities**

Undertakes SMHS project planning and management; develops project and program plans; plans and implements project tasks and monitors and reports project plan deliverables.

# Program Management Officer | HSO Level G6 | Position Number: 112912

## Brief Summary of Duties (in order of importance)

#### 1. Project/Program Planning and Management

- 1.1 Develops and documents project and program plans as directed by the PMO Manager and Project Manager in consultation with key stakeholders.
- 1.2 Undertakes activities as identified in the project plan and as delegated; including planning, coordination and implementation of project tasks.
- 1.3 Monitors that project deliverables are reported on as per the project plan.
- 1.4 Ensures all meetings and workshops are