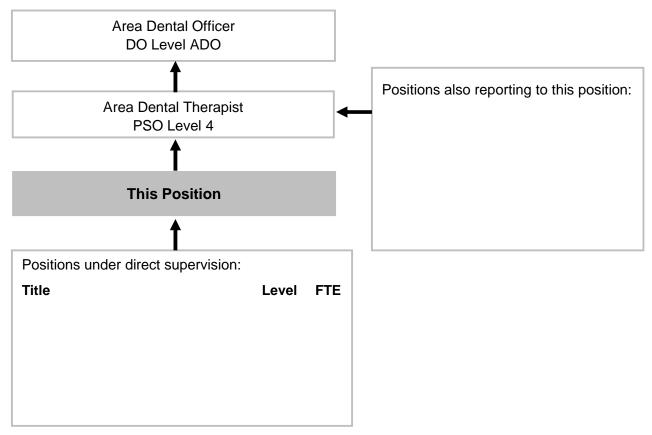

# Job Description Form

# DENTAL CLINIC ASSISTANT

School Dental Service Public Service and Government Officers General Agreement: PSO Level 2 Position Number: 00000251

Effective Date of Document: 30 April 2019

# **Reporting Relationships**



# Key Responsibilities

Provides dental clinic assistance.

# Brief Summary of Duties

- 1. Clinical
- Provides chairside and clinical assistance for Dental Officers and Dental Therapists treating patients.
- Carries out infection control, sterilisation and reprocessing procedures, in accordance with Dental Health Services Policies/Guidelines.
- Ensures equipment, furniture and fittings in the clinic are maintained in good order and in hygienic condition. Liaison with Physical Resources as required.
- Performs daily and weekly cleaning duties in accordance with the Dental Health Services Polices/Guidelines.
- Provides dental health education and post-operative instructions as directed.
- Monitors, reconciles and maintains the ordering and keeping of expendable and non-expendable stores.